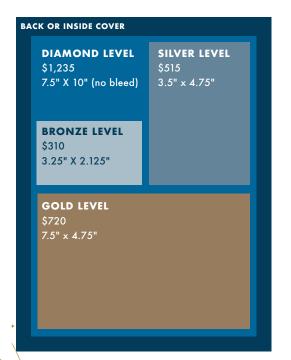

### **DIAMOND LEVEL**

\$1,235 7.5" X 10" (no bleed)

## GOLD LEVEL

\$720 7.5" x 4.75"

SILVER LEVEL

\$515

3.5" x 4.75"

BRONZE LEVEL \$310

3.25" X 2.125"

AD SPACE & COPY DEADLINE: